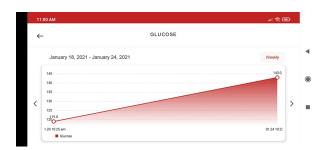

# 13 How to Take Note of your Doctor's Advice

You may record the results of your Doctor's consultation, prescription, and your appointment visits. To access this feature, **from the Dashboard, tap "My Notes from Doc" button**.

#### **View List of Doctors**

From the Doctor's Journal tap "My Doctors" button. To create a new doctor's record, tap the (+) button and enter the doctor's information.

| 7:24 PM |                                                                          |        | 7:24 PM                                   |           |
|---------|--------------------------------------------------------------------------|--------|-------------------------------------------|-----------|
| ←       | MY DOCTORS                                                               |        | ←                                         |           |
|         |                                                                          |        | Doctor's J<br>Add your info               |           |
| ß       | Dr. Patricia Laurel<br>Obstetrician Gynecology<br>Alabang Medical Center |        | Doctor's Name                             | mation    |
| P       | Dr. Joan Mangubat<br>Pediatric<br>Makati Medical Center                  |        | Dr. Patricia Laurel                       |           |
| 2       | Dr. Joseph Reyes Jr.<br>ENT<br>Asian Hospital Inc.                       |        | Hospital/Clinic<br>Alabang Medical Center |           |
|         |                                                                          |        | Specialization                            |           |
|         |                                                                          |        | Obstetrician Gynecology                   |           |
|         |                                                                          |        | Schedule (e.g. M-F 2-5 PM                 | )         |
|         |                                                                          |        | Mon-Fri 8:00AM-3:00PM                     |           |
|         |                                                                          |        | Contact Numbers                           |           |
|         |                                                                          |        | 5555058                                   |           |
|         |                                                                          |        | Secretary Name and Conta                  | ct Number |
|         |                                                                          |        | Jose Santos                               |           |
|         |                                                                          | Filter | Professional Fee Rate (e.g.               | P500.00)  |
|         |                                                                          | 4      | -                                         |           |

#### **Create New Doctor's Journal**

From the Doctor's Journal list, tap (+) button then select a Doctor from the list. If no Doctor, user should be able to create new Doctor.

| 3:37 PM 🖨                                                                                                                                                                                                                                                                                                                                                                                                                                                                                                                                                                                                                                                                                                                                                                                                                                                                                                                                                                                                                                                                                                                                                                                                                                                                                                                                                                                                                                                                                                                                                                                                                                                                                                                                                                                                                                                                                                                                                                                                                                                                                                                                                                               | al 🕿 🖼 |
|-----------------------------------------------------------------------------------------------------------------------------------------------------------------------------------------------------------------------------------------------------------------------------------------------------------------------------------------------------------------------------------------------------------------------------------------------------------------------------------------------------------------------------------------------------------------------------------------------------------------------------------------------------------------------------------------------------------------------------------------------------------------------------------------------------------------------------------------------------------------------------------------------------------------------------------------------------------------------------------------------------------------------------------------------------------------------------------------------------------------------------------------------------------------------------------------------------------------------------------------------------------------------------------------------------------------------------------------------------------------------------------------------------------------------------------------------------------------------------------------------------------------------------------------------------------------------------------------------------------------------------------------------------------------------------------------------------------------------------------------------------------------------------------------------------------------------------------------------------------------------------------------------------------------------------------------------------------------------------------------------------------------------------------------------------------------------------------------------------------------------------------------------------------------------------------------|--------|
|                                                                                                                                                                                                                                                                                                                                                                                                                                                                                                                                                                                                                                                                                                                                                                                                                                                                                                                                                                                                                                                                                                                                                                                                                                                                                                                                                                                                                                                                                                                                                                                                                                                                                                                                                                                                                                                                                                                                                                                                                                                                                                                                                                                         | SUBMIT |
| Doctor's Journal<br>Add your information                                                                                                                                                                                                                                                                                                                                                                                                                                                                                                                                                                                                                                                                                                                                                                                                                                                                                                                                                                                                                                                                                                                                                                                                                                                                                                                                                                                                                                                                                                                                                                                                                                                                                                                                                                                                                                                                                                                                                                                                                                                                                                                                                |        |
| Date of Consult                                                                                                                                                                                                                                                                                                                                                                                                                                                                                                                                                                                                                                                                                                                                                                                                                                                                                                                                                                                                                                                                                                                                                                                                                                                                                                                                                                                                                                                                                                                                                                                                                                                                                                                                                                                                                                                                                                                                                                                                                                                                                                                                                                         |        |
| January 28, 2021                                                                                                                                                                                                                                                                                                                                                                                                                                                                                                                                                                                                                                                                                                                                                                                                                                                                                                                                                                                                                                                                                                                                                                                                                                                                                                                                                                                                                                                                                                                                                                                                                                                                                                                                                                                                                                                                                                                                                                                                                                                                                                                                                                        |        |
| Consultation For                                                                                                                                                                                                                                                                                                                                                                                                                                                                                                                                                                                                                                                                                                                                                                                                                                                                                                                                                                                                                                                                                                                                                                                                                                                                                                                                                                                                                                                                                                                                                                                                                                                                                                                                                                                                                                                                                                                                                                                                                                                                                                                                                                        |        |
| Me                                                                                                                                                                                                                                                                                                                                                                                                                                                                                                                                                                                                                                                                                                                                                                                                                                                                                                                                                                                                                                                                                                                                                                                                                                                                                                                                                                                                                                                                                                                                                                                                                                                                                                                                                                                                                                                                                                                                                                                                                                                                                                                                                                                      |        |
| Reason for Visit                                                                                                                                                                                                                                                                                                                                                                                                                                                                                                                                                                                                                                                                                                                                                                                                                                                                                                                                                                                                                                                                                                                                                                                                                                                                                                                                                                                                                                                                                                                                                                                                                                                                                                                                                                                                                                                                                                                                                                                                                                                                                                                                                                        |        |
| Consultation                                                                                                                                                                                                                                                                                                                                                                                                                                                                                                                                                                                                                                                                                                                                                                                                                                                                                                                                                                                                                                                                                                                                                                                                                                                                                                                                                                                                                                                                                                                                                                                                                                                                                                                                                                                                                                                                                                                                                                                                                                                                                                                                                                            | 188    |
| Submit<br>By entering a Doctory Advice into this application<br>you are appreciajed the General Privacy Policy<br>of Terms of Use and more about Phese<br>policity, and a Commentation Network<br>Marker Phase Back concernation Network<br>Network Phase Back concernation Network Network Network<br>Network Network Network Network Network Network Network Network Network<br>Network Network Netw |        |
|                                                                                                                                                                                                                                                                                                                                                                                                                                                                                                                                                                                                                                                                                                                                                                                                                                                                                                                                                                                                                                                                                                                                                                                                                                                                                                                                                                                                                                                                                                                                                                                                                                                                                                                                                                                                                                                                                                                                                                                                                                                                                                                                                                                         | ¢      |