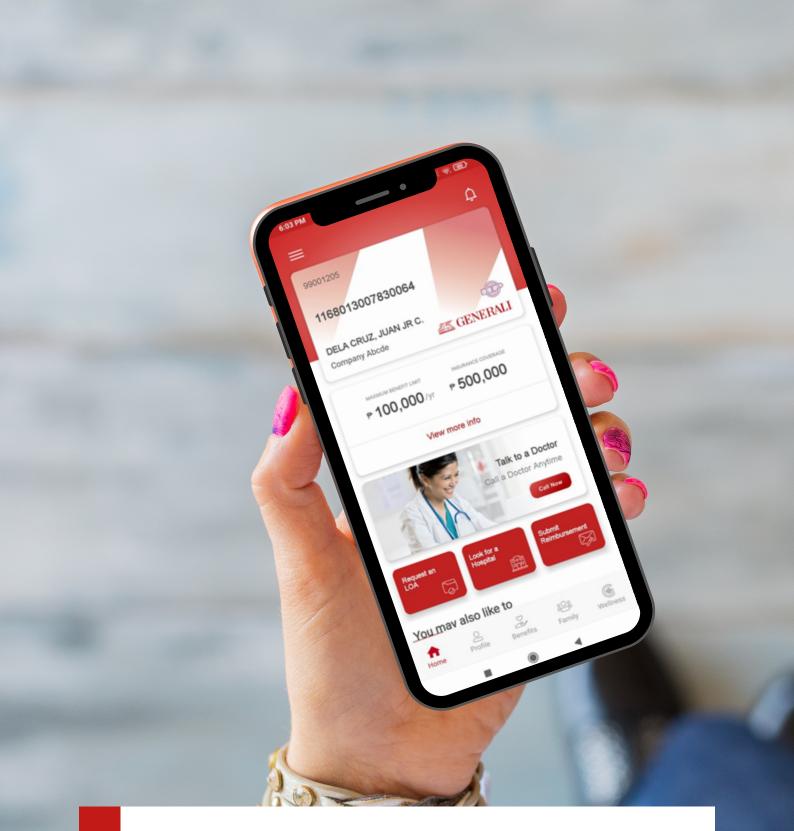

# 05 How to View your Virtual Card

### From the Dashboard, tap the card details.

# **06** How to View your Benefits

From the dashboard **tap "Benefits" button at the bottom of the screen**. This feature shows the Member's Medical Benefit Plans, Life Benefit Plans, Benefit Availments and Excess of Benefits.

# 11 How to Access 24/7 Call-A-Doc

Talk to a doctor anytime, anywhere. To access this feature, **from the dashboard, tap** "Call Now" button below the Talk to a Doctor.

Only members eligible for Telemedicine are allowed to use this feature.

#### **Call a Doctor**

This feature allows the you to **talk to a doctor accredited by Medgate**. Upon accessing this feature, the **list of Medgate Contact Numbers will show**.

|   | Medgate Contact N     | umbers |   |
|---|-----------------------|--------|---|
| , | Manila<br>Landline    | >      |   |
| , | Davao<br>Landline     |        |   |
| • | Cebu<br>Landline      |        |   |
| • | Dumaguete<br>Landline |        | i |
| 1 | Globe<br>Mobile       |        |   |
|   | Smart<br>Mobile       |        |   |
|   | Sun<br>Mobile         |        | I |