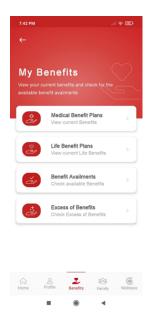

# **06** How to View your Benefits

From the dashboard **tap "Benefits" button at the bottom of the screen**. This feature shows the Member's Medical Benefit Plans, Life Benefit Plans, Benefit Availments and Excess of Benefits.

### Life Benefits Plans

From Benefits, tap "Life Benefit Plans".

### **Medical Benefits Plans**

|                                              | CAL BENEFITS                                  | ← OUTPA                   | TIENT            |
|----------------------------------------------|-----------------------------------------------|---------------------------|------------------|
| TINPATIENT/OU<br>Medical Benef               |                                               |                           |                  |
| Limit Type<br>Limit Amount                   | Maximum Benefit Limit<br>430,000/Illness/year | Rema<br>49,20             |                  |
| OUTPATIENT     Medical Benef                 |                                               | - ABL                     | 50,000.00        |
| Limit Type                                   | Aggregate Benefit Limit                       | Consumption (1.6)         | 0%) 800.00       |
| Limit Amount                                 | 50,000/Per Year                               | Remaining (98.40          | %) 49,200.00     |
|                                              |                                               | BENEFIT CONSUMPTION BREAK | NOWN             |
|                                              |                                               | 🔶 Makati Medical Cer      | ter              |
|                                              |                                               | Claim Type                | OP               |
|                                              |                                               | Data Availed              | January 25, 2021 |
|                                              |                                               | Consumption Amount        | 800.00           |
| ote: Ask your HR for<br>our benefit coverage | further information on                        |                           |                  |
| ome Profile                                  | Benefits Family Wellness                      |                           |                  |

From Benefits tap "Medical Benefit Plans".

#### **Benefit Availments**

From Benefits, tap "Benefit Availments".

### **Excess of Benefits**

From Benefits tap "Excess of Benefits".