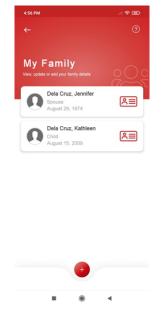

# 07 How to View your Enrolled Dependents

This feature allows you to enter your family members together with the enrolled dependents in Generali. To access this feature, **from the Dashboard tap "Family" button**.

- The logo beside your dependents indicates that he/she is currently enrolled under Generali. You may not be allowed to update the details of your enrolled dependent.
- You can **update and view your family member's details you have added** by clicking the family member's name.

#### **Create New Family**

To **create new family record, tap (+) button** from the list of family.

Duplicate family record is not allowed.