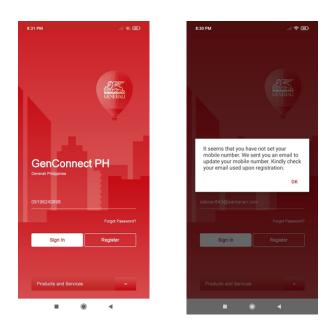

### To sign in, **provide your Mobile No. then tap "Sign In" button**.

The application will ask for your One-Time Pin (OTP) upon sign in. The **OTP will be sent to your provided Mobile Number**.

Tap "Not your phone?" to update the mobile number registered. The app will require you to update your email address (if registered using mobile number) to be able to update the mobile number.

### If Account is Activated

The application will send an email to your registered Email Address to update your mobile number registered in your account.