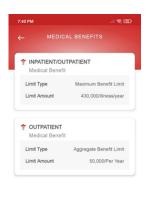

### **Medical Benefits Plans**

|                                              | CAL BENEFITS                                  | ← OUTPA                   | TIENT            |
|----------------------------------------------|-----------------------------------------------|---------------------------|------------------|
| TINPATIENT/OU<br>Medical Benef               |                                               |                           |                  |
| Limit Type<br>Limit Amount                   | Maximum Benefit Limit<br>430,000/Illness/year | Rema<br>49,20             |                  |
| OUTPATIENT     Medical Benef                 |                                               | - ABL                     | 50,000.00        |
| Limit Type                                   | Aggregate Benefit Limit                       | Consumption (1.6)         | 0%) 800.00       |
| Limit Amount                                 | 50,000/Per Year                               | Remaining (98.40          | %) 49,200.00     |
|                                              |                                               | BENEFIT CONSUMPTION BREAK | NOWN             |
|                                              |                                               | 🔶 Makati Medical Cer      | ter              |
|                                              |                                               | Claim Type                | OP               |
|                                              |                                               | Data Availed              | January 25, 2021 |
|                                              |                                               | Consumption Amount        | 800.00           |
| ote: Ask your HR for<br>our benefit coverage | further information on                        |                           |                  |
| ome Profile                                  | Benefits Family Wellness                      |                           |                  |

From Benefits tap "Medical Benefit Plans".