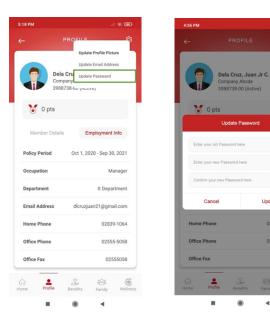

### **Update Profile Picture**

|              | PRO                              | FILE                    | Ś   |
|--------------|----------------------------------|-------------------------|-----|
|              |                                  | Update Profile Picture  |     |
|              |                                  | Update Email Address    |     |
|              | Dela Cru<br>Company<br>3988738-0 | Update Password         |     |
|              | 0900700-0                        | o (vane)                |     |
| 😸 Ор         | ts                               |                         |     |
| Member       | Dotaile                          | Employment Info         |     |
| Member       | Detallis                         | Employment into         |     |
| Policy Perio | d O                              | ct 1, 2020 - Sep 30, 20 | 21  |
| Occupation   |                                  | Manag                   | ger |
| Department   |                                  | It Departme             | ent |
| Email Addre  | \$\$                             |                         |     |
| Home Phone   |                                  | 02839-10                | 64  |
| Office Phone | 2                                | 02555-50                | 58  |
| Office Fax   |                                  | 025550                  | 58  |
|              | _                                |                         |     |

From Member's Profile, tap the gear icon located on the upper right section then tap "Update Profile Picture".

You can either Take a Photo or select an image from Gallery.

### **Update Email Address**

| :55 PM                           |                           | 5:01 PM                |                                                 |
|----------------------------------|---------------------------|------------------------|-------------------------------------------------|
| PRO                              | EU E                      |                        |                                                 |
|                                  | Update Profile Picture    |                        |                                                 |
|                                  | Update Email Address      |                        |                                                 |
| Dela Cru<br>Company<br>3988738-0 | Update Password           | Compan                 | <b>uz, Juan Jr</b><br>ny Abcde<br>3-00 (Active) |
| 0 pts                            |                           | 0 pts                  |                                                 |
| Member Details                   | Employment Info           | Update E               | Email Addres                                    |
| Policy Period 00                 | rt 1, 2020 - Sep 30, 2021 | dicruzjuan21@gmail.com | n                                               |
| ccupation                        | Manager                   | dicruzjuan21@gmail.com | n                                               |
| epartment                        | It Department             | Cancel                 |                                                 |
| Email Address                    |                           | Gender                 |                                                 |
| Iome Phone                       | 02839-1064                | Birthdate              | N                                               |
| ffice Phone                      | 02555-5058                | Civil Status           |                                                 |
| Office Fax                       | 02555058                  | Principal Name         |                                                 |
| à 💶 S                            | 2 12 G                    | ☆ <b>±</b>             |                                                 |
| me Profile Bend                  | fits Family Wellness      | Home Profile B         | enefits I                                       |

0

Update

•

From Member's Profile, tap the gear icon located on the upper right section then tap "Update Email Address".

### **Update Password**

From Member's Profile, tap the gear icon located on the upper right section then tap "Update Password".