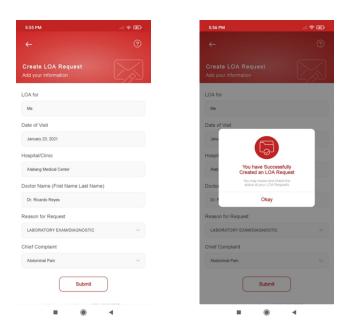

#### **Create New LOA**

To create new LOA, from the list of LOA Requests, tap the (+) button.

- Create an LOA for your enrolled dependents
- You can request an LOA from up to five (5) days from the current date.