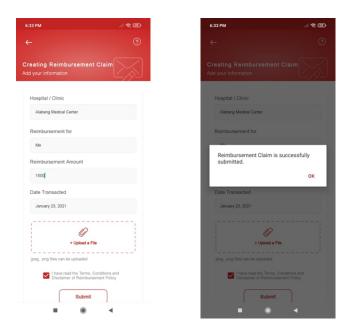

# **10** How to Submit a Reimbursement

Submit a reimbursement for your consultations, prescribed medicines, laboratory tests and hospital confinement done in a non-accredited hospital. To access this feature, **from the Dashboard tap "Submit Reimbursement"**.

#### **Create New Reimbursement**

To create new reimbursement, from the list of Reimbursement Claims, tap the (+) button.

You may also submit reimbursement for your enrolled dependents.