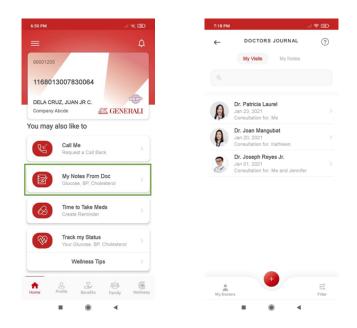

# 13 How to Take Note of your Doctor's Advice

You may record the results of your Doctor's consultation, prescription, and your appointment visits. To access this feature, **from the Dashboard, tap "My Notes from Doc" button**.

#### **View List of Doctors**

From the Doctor's Journal tap "My Doctors" button. To create a new doctor's record, tap the (+) button and enter the doctor's information.

| 7:24 PM |                                                                          |        | 7:24 PM                                   |           |
|---------|--------------------------------------------------------------------------|--------|-------------------------------------------|-----------|
| ←       | MY DOCTORS                                                               |        | ←                                         |           |
|         |                                                                          |        | Doctor's J<br>Add your info               |           |
| ß       | Dr. Patricia Laurel<br>Obstetrician Gynecology<br>Alabang Medical Center |        | Doctor's Name                             | mation    |
| P       | Dr. Joan Mangubat<br>Pediatric<br>Makati Medical Center                  |        | Dr. Patricia Laurel                       |           |
| 2       | Dr. Joseph Reyes Jr.<br>ENT<br>Asian Hospital Inc.                       |        | Hospital/Clinic<br>Alabang Medical Center |           |
|         |                                                                          |        | Specialization                            |           |
|         |                                                                          |        | Obstetrician Gynecology                   |           |
|         |                                                                          |        | Schedule (e.g. M-F 2-5 PM                 | )         |
|         |                                                                          |        | Mon-Fri 8:00AM-3:00PM                     |           |
|         |                                                                          |        | Contact Numbers                           |           |
|         |                                                                          |        | 5555058                                   |           |
|         |                                                                          |        | Secretary Name and Conta                  | ct Number |
|         |                                                                          |        | Jose Santos                               |           |
|         |                                                                          | Filter | Professional Fee Rate (e.g.               | P500.00)  |
|         |                                                                          | 4      | -                                         |           |