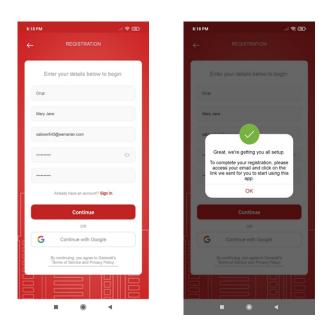

### You can register to the app in three different ways:

(1) Register using Email Address

Once the registration is complete, the link to activate account will be sent to your provided email address. The account should be activated to successfully log in to the application.

#### (2) Register using Mobile No.

Once registration is complete, a **One-Time Pin (OTP) will be sent** to the provided mobile number.