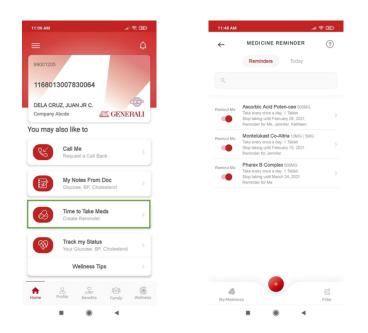

|
| II ® 4                                                                                                                                          |       |                                       | 4             |                                | ۰ ۱                              |

- You can add a note by typing through provided textbox on the Notes section.
- You can **upload multiple images (up to 5 images) by tapping the (+) button** below the Attachments section.
- You can **upload multiple audio recording (up to 2 minutes) by tapping the (+) button** bellow the Audio section.

# 14 How to Set Alerts for your Medicines

Set medicine reminders not only for yourself but also to your family members. To access this feature, **from the Dashboard, tap "Time to Take Meds" button**.



#### **Create New Medicine Reminder**

To create new medicine reminder, from the Medicine Reminder list, tap the (+) button.

| SELECT MEDICINE                               | ?            | ← MEDICIN                                                                                            | IE REMINDER                 |
|-----------------------------------------------|--------------|------------------------------------------------------------------------------------------------------|-----------------------------|
|                                               |              |                                                                                                      |                             |
|                                               |              | Ascorbic Acid