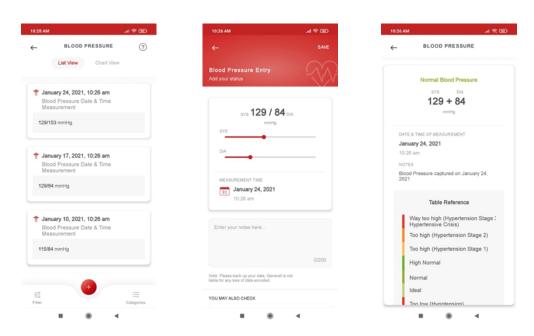

00                 | Low<br>Dangerously                                          | Low                |
|                                                                                                             | :=<br>Categories | Note: Please back up your data, i<br>liable for any loss of data encoder | Generali is not<br>d. |                                                             |                    |

- To add new Glucose record, tap the (+) button from the Glucose List View.
- To view Glucose Details, tap the record to show the details.
- To remove and update a record, swipe the selected record in to the left screen.
- To view the Glucose Chart View, tap the Chart View tab.

#### **Blood Pressure**

To access this feature, from Track My Status features tap "Blood Pressure".



- To add new Blood Pressure record, tap the (+) button from the Blood Pressure List View.
- To view Blood Pressure Details, tap the record to show the details.
- To remove and update a record, swipe the selected record in to the left screen.
- To view the Blood Pressure Chart View, tap the Chart View tab.

#### Cholesterol

To access this feature, from Track My Status features tap "Cholesterol".

| 129 AM 🖌 😤 🗊                                                      | 10:28 AM                                                                              |       | 10:53 AM                                               |                  |
|-------------------------------------------------------------------|---------------------------------------------------------------------------------------