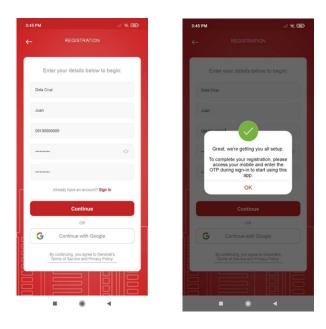

### You can register to the app in three different ways:

(1) Register using Email Address

Once the registration is complete, the link to activate account will be sent to your provided email address. The account should be activated to successfully log in to the application.

#### (2) Register using Mobile No.

Once registration is complete, a **One-Time Pin (OTP) will be sent** to the provided mobile number.