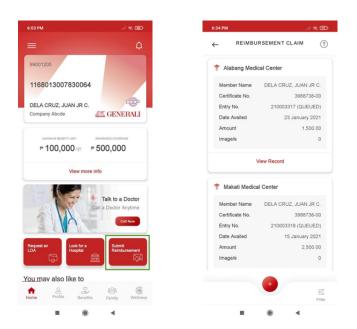

# **10** How to Submit a Reimbursement

Submit a reimbursement for your consultations, prescribed medicines, laboratory tests and hospital confinement done in a non-accredited hospital. To access this feature, **from the Dashboard tap "Submit Reimbursement"**.

#### **Create New Reimbursement**

To create new reimbursement, from the list of Reimbursement Claims, tap the (+) button.

You may also submit reimbursement for your enrolled dependents.

#### View Reimbursement Details

To view reimbursement details, **from the list of Reimbursement Claim, tap the selected claim**. You will be directed to Reimbursement Claim Details.

| Alabar                                                                           |                                                                        | ← REIMBUI           | RSEMENT CLAIM                                    |
|----------------------------------------------------------------------------------|------------------------------------------------------------------------|---------------------|--------------------------------------------------|
|                                                                                  | ng Medical Center<br>23, 2021 (QUEUED)<br>1,500.00                     |                     | g Medical Center<br>3, 2021 (QUEUED)<br>1,500.00 |
| Cancel this Request                                                              | Read our Reimbursement Policy                                          | Cancel this Request | Read our Reimbursement Policy                    |
| Chat                                                                             | Uploaded Files                                                         | Chat                | Uploaded Files                                   |
| Hi, may I folio<br>reimburseme                                                   | 1/23/2021 18-43 pm<br>w up for the status of my<br>t claim? Thank you. | Prescri             | ption                                            |
| 1/23/2021 18.45 pm<br>Hi Sir, we are currer<br>We'll provide update<br>Thank you | tly validating this claim.<br>s as soon as possible.                   |                     |                                                  |
|                                                                                  |                                                                        |                     |                                                  |
|                                                                                  |                                                                        |                     |                                                  |
|                                                                                  |                                                                        |                     |                                                  |
|                                                                                  | <b>Ø</b>                                                               |                     | •                                                |

- You can **cancel Reimbursement Claim** as long as the request is currently on QUEUED.
- You can **chat with an agent real-time** by typing your inquiries and concerns through provided textbox on the chat section.
- You can **upload multiple images (up to 5 images) by tapping the (+) button** bellow the Uploaded Files section. You can only **remove your uploaded images** if your LOA is on QUEUED.

# 11 How to Access 24/7 Call-A-Doc

Talk to a doctor anytime, anywhere. To access this feature, **from the dashboard, tap** "Call Now" button below the Talk to a Doctor.

Only members eligible for Telemedicine are allowed to use this feature.

#### **Call a Doctor**

This feature allows the you to **talk to a doctor accredited by Medgate**. Upon accessing this feature, the **list of Medgate Contact Numbers will show**.

|   | Medgate Contact N     | umbers |   |
|---|-----------------------|--------|---|
| , | Manila<br>Landline    | >      |   |
| , | Davao<br>Landline     |        |   |
| • | Cebu<br>Landline      |        |   |
| • | Dumaguete<br>Landline |        | i |
| 1 | Globe<br>Mobile       |        |   |
|   | Smart<br>Mobile       |        |   |
|   | Sun<br>Mobile         |        | I |