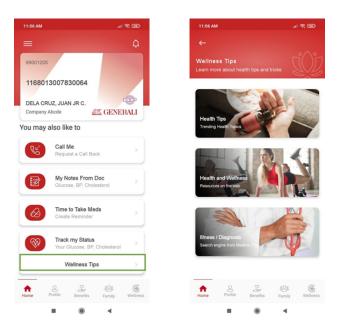

## **12** How to Request a Call Back from Alarm Center

You may set a call back appointment from Generali Alarm Center. To access this feature, from the Dashboard tap "Call Me" button.

| 6:50 PM                                |                       | 6:50 PM                                                                                                                                                                                                                                                                              |
|----------------------------------------|-----------------------|--------------------------------------------------------------------------------------------------------------------------------------------------------------------------------------------------------------------------------------------------------------------------------------|
|                                        | ¢                     | ← su                                                                                                                                                                                                                                                                                 |
| 99001205<br>1168013007830064           |                       | Call Back Appointment Entry<br>Add your call back details                                                                                                                                                                                                                            |
| 1168013007830064                       |                       | DATE & TIME                                                                                                                                                                                                                                                                          |
| DELA CRUZ, JUAN JR C.<br>Company Abcde | GENERALI              | Saturday, January 23, 2021                                                                                                                                                                                                                                                           |
| /ou may also like to                   |                       | Set Date Set Time                                                                                                                                                                                                                                                                    |
| Call Me<br>Request a Call Back         | ×.                    | Nature of Concern                                                                                                                                                                                                                                                                    |
|                                        |                       | Availment Procedure for Accredited Providers                                                                                                                                                                                                                                         |
| Glucose, BP, Choles                    |                       | Contact Number                                                                                                                                                                                                                                                                       |
| Time to Take Meds                      |                       | 09198240896                                                                                                                                                                                                                                                                          |
| Create Reminder                        | · >                   | Note: We will be calling you using this number.                                                                                                                                                                                                                                      |
| Your Glucose, BP, Cl                   | holesterol            | Note: We will try to accommodate your preferred sub-edude. In to<br>event that we cannot use will propose another sub-todied for your<br>call back. Kindly ensure that you have a good signal neoption<br>you've provided a cellimobile number and an open line for a lan<br>number. |
| Wellness Tips                          | >                     | Submit                                                                                                                                                                                                                                                                               |
| Home Profile Benefits                  | دی<br>Family Wellness | You may also call us at 1-800-1888-5637 (toil-free) or (02<br>8580-6600 or send an email to GIO-AltrmCenter@gener.com.ph                                                                                                                                                             |

# 13 How to Take Note of your Doctor's Advice

You may record the results of your Doctor's consultation, prescription, and your appointment visits. To access this feature, **from the Dashboard, tap "My Notes from Doc" button**.