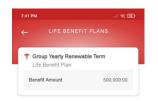

|                                                 |
| me Profile Bend                  | fits Family Wellness      | Home Profile B         | enefits I                                       |

0

Update

•

From Member's Profile, tap the gear icon located on the upper right section then tap "Update Email Address".

### **Update Password**



From Member's Profile, tap the gear icon located on the upper right section then tap "Update Password".

# 05 How to View your Virtual Card

### From the Dashboard, tap the card details.





# **06** How to View your Benefits

From the dashboard **tap "Benefits" button at the bottom of the screen**. This feature shows the Member's Medical Benefit Plans, Life Benefit Plans, Benefit Availments and Excess of Benefits.



### Life Benefits Plans



From Benefits, tap "Life Benefit Plans".



### **Medical Benefits Plans**

|                                              | CAL BENEFITS                                  | ← OUTPA                   | TIENT            |
|----------------------------------------------|-----------------------------------------------|---------------------------|------------------|
| TINPATIENT/OU<br>Medical Benef               |                                               |                           |                  |
| Limit Type<br>Limit Amount                   | Maximum Benefit Limit<br>430,000/Illness/year | Rema<br>49,20             |                  |
| OUTPATIENT     Medical Benef                 |                                               | - ABL                     | 50,000.00        |
|