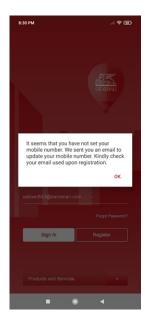

### If Account is Activated

The application will send an email to your registered Email Address to update your mobile number registered in your account.