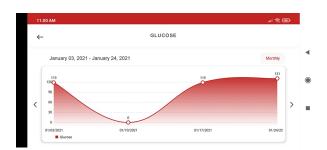

# 13 How to Take Note of your Doctor's Advice

You may record the results of your Doctor's consultation, prescription, and your appointment visits. To access this feature, **from the Dashboard, tap "My Notes from Doc" button**.

#### **View List of Doctors**

From the Doctor's Journal tap "My Doctors" button. To create a new doctor's record, tap the (+) button and enter the doctor's information.

| 7:24 PM |                                                                          |        | 7:24 PM                                   |           |
|---------|--------------------------------------------------------------------------|--------|-------------------------------------------|-----------|
| ←       | MY DOCTORS                                                               |        | ←                                         |           |
|         |                                                                          |        | Doctor's J<br>Add your info               |           |
| ß       | Dr. Patricia Laurel<br>Obstetrician Gynecology<br>Alabang Medical Center |        | Doctor's Name                             | mation    |
| P       | Dr. Joan Mangubat<br>Pediatric<br>Makati Medical Center                  |        | Dr. Patricia Laurel                       |           |
| 2       | Dr. Joseph Reyes Jr.<br>ENT<br>Asian Hospital Inc.                       |        | Hospital/Clinic<br>Alabang Medical Center |           |
|         |                                                                          |        | Specialization                            |           |
|         |                                                                          |        | Obstetrician Gynecology                   |           |
|         |                                                                          |        | Schedule (e.g. M-F 2-5 PM                 | )         |
|         |                                                                          |        | Mon-Fri 8:00AM-3:00PM                     |           |
|         |                                                                          |        | Contact Numbers                           |           |
|         |                                                                          |        | 5555058                                   |           |
|         |                                                                          |        | Secretary Name and Conta                  | ct Number |
|         |                                                                          |        | Jose Santos                               |           |
|         |                                                                          | Filter | Professional Fee Rate (e.g.               | P500.00)  |
|         |                                                                          | 4      | -                                         |           |

#### **Create New Doctor's Journal**

From the Doctor's Journal list, tap (+) button then select a Doctor from the list. If no Doctor, user should be able to create new Doctor.

| 3:37 PM 🖨                                                                                                                                                                                                                                                                                                                                                                                                                                                                                                                                                                                                                                                                                                                                                                                                                                                                                                                                                                                                                                                                                                                                                                                                                                                                                                                                                                                                                                                                                                                                                                                                                                                                                                                                                                                                                                                                                                                                                                                                                                                                                                                                                                               | al 🕿 🖼 |
|-----------------------------------------------------------------------------------------------------------------------------------------------------------------------------------------------------------------------------------------------------------------------------------------------------------------------------------------------------------------------------------------------------------------------------------------------------------------------------------------------------------------------------------------------------------------------------------------------------------------------------------------------------------------------------------------------------------------------------------------------------------------------------------------------------------------------------------------------------------------------------------------------------------------------------------------------------------------------------------------------------------------------------------------------------------------------------------------------------------------------------------------------------------------------------------------------------------------------------------------------------------------------------------------------------------------------------------------------------------------------------------------------------------------------------------------------------------------------------------------------------------------------------------------------------------------------------------------------------------------------------------------------------------------------------------------------------------------------------------------------------------------------------------------------------------------------------------------------------------------------------------------------------------------------------------------------------------------------------------------------------------------------------------------------------------------------------------------------------------------------------------------------------------------------------------------|--------|
|                                                                                                                                                                                                                                                                                                                                                                                                                                                                                                                                                                                                                                                                                                                                                                                                                                                                                                                                                                                                                                                                                                                                                                                                                                                                                                                                                                                                                                                                                                                                                                                                                                                                                                                                                                                                                                                                                                                                                                                                                                                                                                                                                                                         | SUBMIT |
| Doctor's Journal<br>Add your information                                                                                                                                                                                                                                                                                                                                                                                                                                                                                                                                                                                                                                                                                                                                                                                                                                                                                                                                                                                                                                                                                                                                                                                                                                                                                                                                                                                                                                                                                                                                                                                                                                                                                                                                                                                                                                                                                                                                                                                                                                                                                                                                                |        |
| Date of Consult                                                                                                                                                                                                                                                                                                                                                                                                                                                                                                                                                                                                                                                                                                                                                                                                                                                                                                                                                                                                                                                                                                                                                                                                                                                                                                                                                                                                                                                                                                                                                                                                                                                                                                                                                                                                                                                                                                                                                                                                                                                                                                                                                                         |        |
| January 28, 2021                                                                                                                                                                                                                                                                                                                                                                                                                                                                                                                                                                                                                                                                                                                                                                                                                                                                                                                                                                                                                                                                                                                                                                                                                                                                                                                                                                                                                                                                                                                                                                                                                                                                                                                                                                                                                                                                                                                                                                                                                                                                                                                                                                        |        |
| Consultation For                                                                                                                                                                                                                                                                                                                                                                                                                                                                                                                                                                                                                                                                                                                                                                                                                                                                                                                                                                                                                                                                                                                                                                                                                                                                                                                                                                                                                                                                                                                                                                                                                                                                                                                                                                                                                                                                                                                                                                                                                                                                                                                                                                        |        |
| Me                                                                                                                                                                                                                                                                                                                                                                                                                                                                                                                                                                                                                                                                                                                                                                                                                                                                                                                                                                                                                                                                                                                                                                                                                                                                                                                                                                                                                                                                                                                                                                                                                                                                                                                                                                                                                                                                                                                                                                                                                                                                                                                                                                                      |        |
| Reason for Visit                                                                                                                                                                                                                                                                                                                                                                                                                                                                                                                                                                                                                                                                                                                                                                                                                                                                                                                                                                                                                                                                                                                                                                                                                                                                                                                                                                                                                                                                                                                                                                                                                                                                                                                                                                                                                                                                                                                                                                                                                                                                                                                                                                        |        |
| Consultation                                                                                                                                                                                                                                                                                                                                                                                                                                                                                                                                                                                                                                                                                                                                                                                                                                                                                                                                                                                                                                                                                                                                                                                                                                                                                                                                                                                                                                                                                                                                                                                                                                                                                                                                                                                                                                                                                                                                                                                                                                                                                                                                                                            | 188    |
| Submit<br>By entering a Doctory Advice into this application<br>you are appreciajed the General Privacy Policy<br>of Terms of Use and more about Phese<br>policity, and a Commentation Network<br>Marker Phase Back concernation Network<br>Network Phase Back concernation Network Network Network<br>Network Network Network Network Network Network Network Network Network<br>Network Network Netw |        |
|                                                                                                                                                                                                                                                                                                                                                                                                                                                                                                                                                                                                                                                                                                                                                                                                                                                                                                                                                                                                                                                                                                                                                                                                                                                                                                                                                                                                                                                                                                                                                                                                                                                                                                                                                                                                                                                                                                                                                                                                                                                                                                                                                                                         | ¢      |