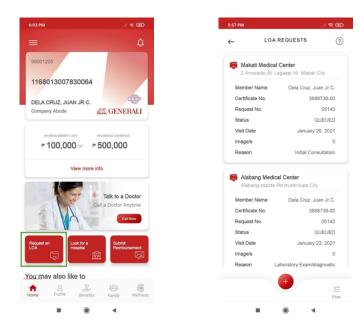

# 09 How to Request an LOA

Request a Letter of Authorization (LOA) on your preferred accredited Hospital or Clinic. To access this feature, **from the dashboard, tap "Request an LOA"**.

#### **Create New LOA**

To create new LOA, from the list of LOA Requests, tap the (+) button.

- Create an LOA for your enrolled dependents
- You can request an LOA from up to five (5) days from the current date.

#### View LOA Details

To view LOA details, **from the list of LOA Requests, tap the selected LOA** and it will be directed to LOA Details.

| . LOA R                                                                                    | EQUESTS                                                                | 0                 | ← <sup>L</sup>   | OA REQUESTS                                                                            |
|--------------------------------------------------------------------------------------------|------------------------------------------------------------------------|-------------------|------------------|----------------------------------------------------------------------------------------|
| January 23,<br>LABORATORY                                                                  | <b>Aedical Center</b><br>2021 - QUEUED<br>EXAM/DIAGNOSTI<br>ARDO REYES | ic 🔣              | Janua<br>LABORAT | ang Medical Center<br>Iry 23, 2021 - QUEUED<br>IORY EXAMDIAGNOSTIC<br>2. RICARDO REYES |
| ancel this Request                                                                         |                                                                        | CHANGE            | Cancel this Requ |                                                                                        |
| Chat                                                                                       | Uploaded                                                               | Files             | Chat             | Uploaded Files                                                                         |
|                                                                                            | 1/23/2021 1<br>Abdomi                                                  |                   |                  | scription                                                                              |
| Hi, may I follow up<br>you.                                                                | 1/23/2021 1<br>o for this LOA request?                                 | 18-10 pm<br>Thank | 1 file           | e                                                                                      |
| 1/23/2021 18:11 pm<br>Hi Sir, we are currently v<br>We'll provide updates as<br>Thank you. | alidating your request, soon as possible.                              |                   |                  |                                                                                        |
|                                                                                            |                                                                        |                   |                  |                                                                                        |
|                                                                                            |                                                                        | -                 |                  |                                                                                        |