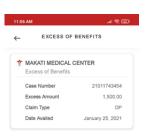

| Claim Type                | OP               |
|                                              |                                               | Data Availed              | January 25, 2021 |
|                                              |                                               | Consumption Amount        | 800.00           |
| ote: Ask your HR for<br>our benefit coverage | further information on                        |                           |                  |
| ome Profile                                  | Benefits Family Wellness                      |                           |                  |

From Benefits tap "Medical Benefit Plans".

#### **Benefit Availments**



From Benefits, tap "Benefit Availments".



### **Excess of Benefits**



From Benefits tap "Excess of Benefits".



# 07 How to View your Enrolled Dependents

This feature allows you to enter your family members together with the enrolled dependents in Generali. To access this feature, **from the Dashboard tap "Family" button**.



- The logo beside your dependents indicates that he/she is currently enrolled under Generali. You may not be allowed to update the details of your enrolled dependent.
- You can **update and view your family member's details you have added** by clicking the family member's name.

#### **Create New Family**



To **create new family record, tap (+) button** from the list of family.

Duplicate family record is not allowed.

# 08 How to Look for Accredited Providers

You may view and search for Generali's accredited hospitals and clini