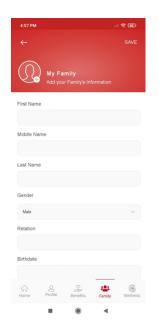

#### **Create New Family**

To **create new family record, tap (+) button** from the list of family.

Duplicate family record is not allowed.