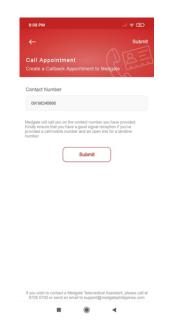

#### Set Appointment

You may set an appointment with a doctor. Upon accessing this feature, **your default contact number will be reflected (but can be updated); tap "Submit" button to schedule for an appointment**.