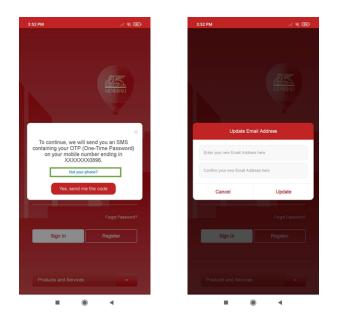

### To sign in, **provide your Mobile No. then tap "Sign In" button**.

The application will ask for your One-Time Pin (OTP) upon sign in. The **OTP will be sent to your provided Mobile Number**.

Tap "Not your phone?" to update the mobile number registered. The app will require you to update your email address (if registered using mobile number) to be able to update the mobile number.

### **Update Email Address**

| :55 PM                           |                           | 5:01 PM                |                                                 |
|----------------------------------|---------------------------|------------------------|-------------------------------------------------|
| PRO                              | EU E                      |                        |                                                 |
|                                  | Update Profile Picture    |                        |                                                 |
|                                  | Update Email Address      |                        |                                                 |
| Dela Cru<br>Company<br>3988738-0 | Update Password           | Compan                 | <b>uz, Juan Jr</b><br>ny Abcde<br>3-00 (Active) |
| 0 pts                            |                           | 0 pts                  |                                                 |
| Member Details                   | Employment Info           | Update E               | Email Addres                                    |
| Policy Period 00                 | rt 1, 2020 - Sep 30, 2021 | dicruzjuan21@gmail.com | n                                               |
| ccupation                        | Manager                   | dicruzjuan21@gmail.com | n                                               |
| epartment                        | It Department             | Cancel                 |                                                 |
| Email Address                    |                           | Gender                 |                                                 |
| Iome Phone                       | 02839-1064                | Birthdate              | N                                               |
| ffice Phone                      | 02555-5058                | Civil Status           |                                                 |
| Office Fax                       | 02555058                  | Principal Name         |                                                 |
| à 💶 S                            | 2 12 G                    | ☆ <b>±</b>             |                                                 |
| me Profile Bend                  | fits Family Wellness      | Home Profile B         | enefits I                                       |

0

Update

•

From Member's Profile, tap the gear icon located on the upper right section then tap "Update Email Address".