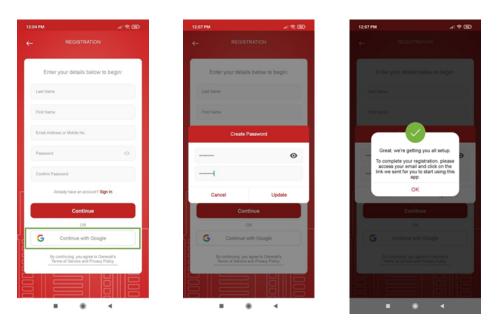

### (3) Register using Connect with Google

To use this feature, from the Registration screen, tap "Continue with Google" button.

- If your Google account is already signed-in to your device, the app will automatically use the email address logged in, and will directly setup your GenConnect account and password.
- If no Google account is signed-in to the device, the app will direct you to the Google sign-in page and will ask to verify your Google email address and password.
- Once registered, the app will send the activation link on your Google account.