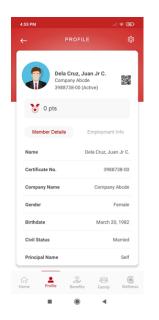

### **Access Profile**

**Tap "Profile" button from the dashboard**. This feature displays the Member Details and Employment Information of the member.