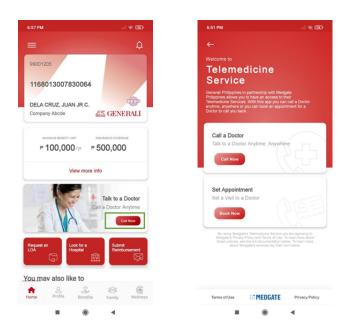

# 11 How to Access 24/7 Call-A-Doc

Talk to a doctor anytime, anywhere. To access this feature, **from the dashboard, tap** "Call Now" button below the Talk to a Doctor.

Only members eligible for Telemedicine are allowed to use this feature.

#### **Call a Doctor**

This feature allows the you to **talk to a doctor accredited by Medgate**. Upon accessing this feature, the **list of Medgate Contact Numbers will show**.

|   | Medgate Contact N     | umbers |   |
|---|-----------------------|--------|---|
| , | Manila<br>Landline    | >      |   |
| , | Davao<br>Landline     |        |   |
| • | Cebu<br>Landline      |        |   |
| • | Dumaguete<br>Landline |        | i |
| 1 | Globe<br>Mobile       |        |   |
|   | Smart<br>Mobile       |        |   |
|   | Sun<br>Mobile         |        | I |

#### Set Appointment

You may set an appointment with a doctor. Upon accessing this feature, **your default contact number will be reflected (but can be updated); tap "Submit" button to schedule for an appointment**.