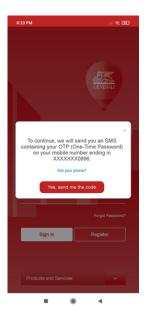

### To sign in, **provide your Mobile No. then tap "Sign In" button**.

The application will ask for your One-Time Pin (OTP) upon sign in. The **OTP will be sent to your provided Mobile Number**.

Tap "Not your phone?" to update the mobile number registered. The app will require you to update your email address (if registered using mobile number) to be able to update the mobile number.