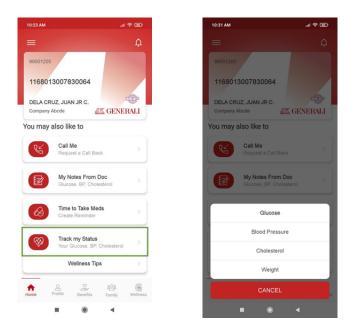

5                           | 50 MG   50 MG |
| Paracetamol<br>Good for seve   |                                      | 250MG         |
|                                |                                      |               |
|                                | •                                    | iii<br>Filter |
|                                |                                      | 4             |

• To remove and update a record, swipe the selected record in to the left screen.

# 15 How to Track your Health Stats

Keep a maintenance record of your health. This will help you to record the results of some of the most significant data you need to store such as Glucose, Blood Pressure, Cholesterol and Weight. To access this feature, **from the Dashboard tap "Track My Status" button**.



### Glucose

From Track My Status features, tap "Glucose".

| GLUCOSE                                                                                                     | <b>▲ ♥ ⊞</b>     | 10:25 AM<br>←                                                            | A 🕈 🖬                 | 10:25 AM<br>← GL                                            | ucose              |
|-------------------------------------------------------------------------------------------------------------|------------------|--------------------------------------------------------------------------|-----------------------|-------------------------------------------------------------|--------------------|
| List View Chart View                                                                                        |